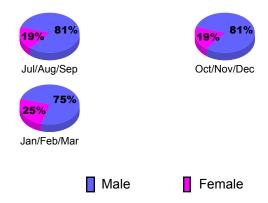

tual            | Gain/       | Gain/       |  |  |  |
|                    | Memb        | New            | Dropped           | Loss of     | Loss of     |  |  |  |
| Month              | <u>Goal</u> | <u>Memb</u>    | <u>Memb</u>       | <u>Memb</u> | <u>Memb</u> |  |  |  |
| Jul/Aug/Sep        | 200         | 234            | -253              | -19         | 188         |  |  |  |
| Oct/Nov/Dec        | 50          | 37             | -60               | -23         | 11          |  |  |  |
| Jan/Feb/Mar        | 50          | 444            | -3                | 441         | 46          |  |  |  |
| Totals             | 300         | 715            | -316              | 399         | 245         |  |  |  |



# **Gender Comparison 2010-2011**

Oct/Nov/Dec

Jan/Feb/Mar

Previous Year