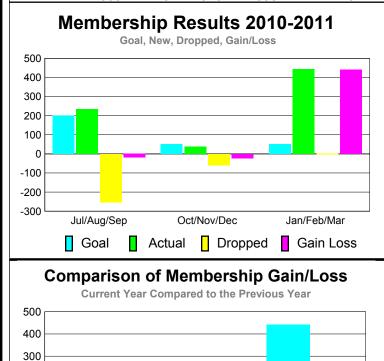

# Club Results 2010-2011 Goal, New, Dropped, Gain/Loss 1.2 0.8 0.4 0 -0.4 -0.8 -1.2 Jul/Aug/Sep Oct/Nov/Dec Jan/Feb/Mar Goal Actual Dropped Gain Loss

## YTD Status Quo Clubs 2010-2011

Status Quo Clubs Compared to Status Quo Members

6
4
2
0
-2
-4
-6

Jul/Aug/Sep Oct/Nov/Dec Jan/Feb/Mar

Status Quo Clubs Total Status Quo Members

| <u> MEMBERSHIP</u> |             |                |                   |             |             |  |  |  |
|--------------------|-------------|----------------|-------------------|-------------|-------------|--|--|--|
|                    | <u>N</u>    | <u> Member</u> | <u>Membership</u> |             |             |  |  |  |
|                    |             | 201            | 2009-2010         |             |             |  |  |  |
|                    |             |                |                   |             |             |  |  |  |
|                    | Net         | Actual         | Actual            | Gain/       | Gain/       |  |  |  |
|                    | Memb        | New            | Dropped           | Loss of     | Loss of     |  |  |  |
| Month              | <u>Goal</u> | <u>Memb</u>    | <u>Memb</u>       | <u>Memb</u> | <u>Memb</u> |  |  |  |
| Jul/Aug/Sep        | 200         | 234            | -253              | -19         | 188         |  |  |  |
| Oct/Nov/Dec        | 50          | 37             | -60               | -23         | 11          |  |  |  |
| Jan/Feb/Mar        | 50          | 444            | -3                | 441         | 46          |  |  |  |
| Totals             | 300         | 715            | -316              | 399         | 245         |  |  |  |