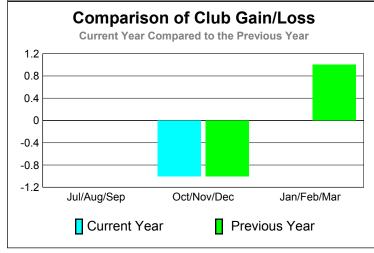

|             |                     | <u>Club</u><br><b>201</b>     | <u>Clubs</u><br>2009-2010         |                                  |                                  |
|-------------|---------------------|-------------------------------|-----------------------------------|----------------------------------|----------------------------------|
| Month       | New<br>Club<br>Goal | Actual<br>New<br><u>Clubs</u> | Actual<br>Dropped<br><u>Clubs</u> | Gain/<br>Loss of<br><u>Clubs</u> | Gain/<br>Loss of<br><u>Clubs</u> |
| Jul/Aug/Sep | 0                   | 0                             | 0                                 | 0                                | 0                                |
| Oct/Nov/Dec | 1                   | 0                             | -1                                | -1                               | -1                               |
| Jan/Feb/Mar | 1                   | 0                             | 0                                 | 0                                | 1                                |